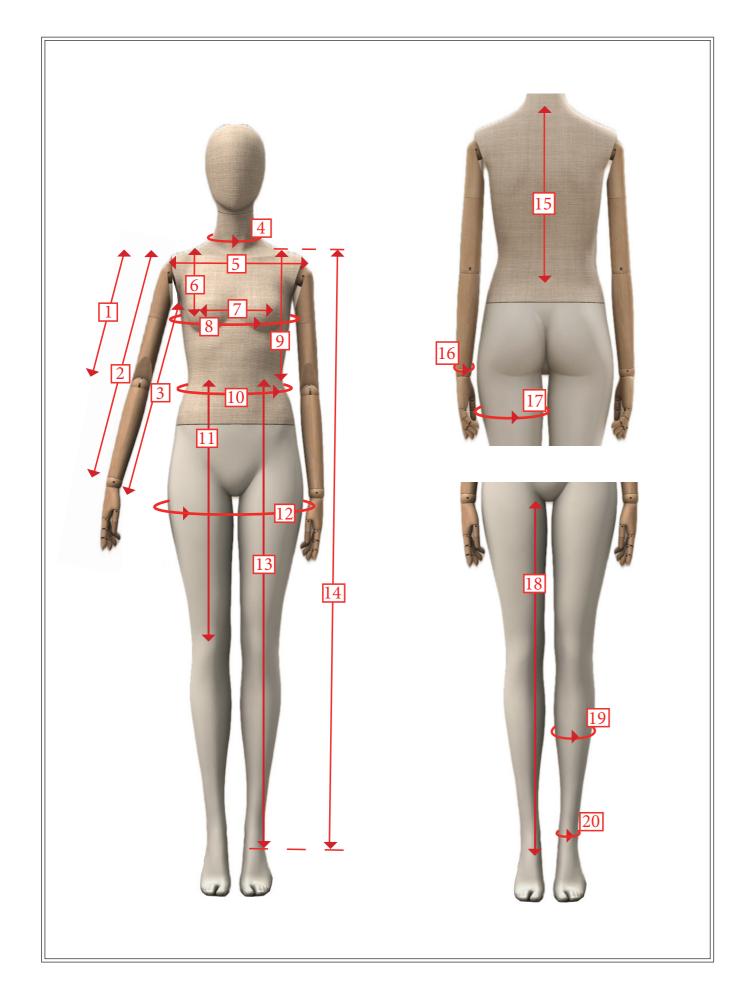

| NAME:  |  |
|--------|--|
| EMAIL: |  |

| 1. Length between mid-shoulder and elbow cm                   |  |
|---------------------------------------------------------------|--|
|                                                               |  |
| 2. Length between mid-shoulder and wrist cm                   |  |
| 3. Length between armpit and wrist cm                         |  |
| 4. Neck circumference c:m                                     |  |
| 5. Width between one mid shoulder and the other cm            |  |
| 6. Mid shoulder to mid breast cm                              |  |
| 7. Width between mid breast to the other cm                   |  |
| 8. Bust circumference cm                                      |  |
| 9. Length from shoulder to waistline cm                       |  |
| 10. Waist circumference cm                                    |  |
| 11. Length from waistline to mid-knee cm                      |  |
| 12. Hips circumference cm                                     |  |
| 13. Length between waistline and ankle cm                     |  |
| 14. Length from top of shoulder to ankle cm                   |  |
| 15. Length from top of backbone to the bottom of backbnone cm |  |
| 16. Wrist circumference cm                                    |  |
| 17. Mid thigh circumference cm                                |  |
| 18. Length between top inside leg and ankle cm                |  |
| 19. Calf circumference cm                                     |  |
| 20. Ankle circumference cm                                    |  |
| DATE: * SIGNATURE:                                            |  |